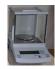

| This scales is easy to use, accurate and s | specially adapted to the | automatic calcimeter. |
|--------------------------------------------|--------------------------|-----------------------|
|--------------------------------------------|--------------------------|-----------------------|

The access is easy thanks to sliding doors.

Equipped with a stainless steel plate, it is extremely easy and fast to clean.

It is designed with adjustable feet to ensure perfect stability on any surface.

It is controlled by only 3 buttons for ease of use and the scales settings.

It's equipped with a RS232 interface to connect with the calcimeter.